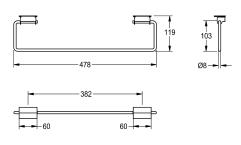

### KWC-No.

2000101452 SATURN towel rail, dimensions 478 x 119 mm (W x H)

## overall width

478 mm

728 mm

necessary, including mounting material.

Dimensions 478 x 119 mm (W x H)

## **Technical Data**

| material           |  |
|--------------------|--|
| material code      |  |
| material thickness |  |
| overall height     |  |
| overall width      |  |
| pipe diameter      |  |
| surface finish     |  |
| type of fixing     |  |
| type of mounting   |  |

| stainless steel                |  |
|--------------------------------|--|
| 1.4301 Chrome Nickel steel V2A |  |
| 8 mm                           |  |
| 119 mm                         |  |
| 478 mm                         |  |
| 8 mm                           |  |
| satin finished                 |  |
| glue                           |  |
| mounted on product             |  |