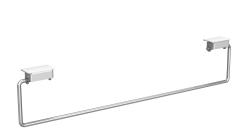

## **KWC** SATURN Set of towel rails

Modell-Linie: SATURN | TB60 Washbasins & Washtroughs | Complementary parts wash basins

## KWC-No.

2000101452 SATURN towel rail, dimensions 478 x 119 mm (W x H)

**2030046200** Width 728 mm

Towel rail for KWC washtroughs, stainless steel, surface satin finished, material thickness 8 mm (d), for mounting underneath front edge, rail is flexible and retrofittable, one set per wash place