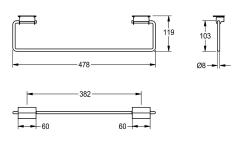

## KWC-No.

2000101452 SATURN towel rail, dimensions 478 x 119 mm (W x H)

**2030046200** Width 728 mm

Towel rail for KWC washtroughs, stainless steel, surface satin finished, material thickness 8 mm (d), for mounting underneath front edge, rail is flexible and retrofittable, one set per wash place

### Technical Data

| material           | stainless st |
|--------------------|--------------|
| material code      | 1.4301 Ch    |
| material thickness | 8 mm         |
| overall height     | 119 mm       |
| overall width      | 478 mm       |
| pipe diameter      | 8 mm         |
| surface finish     | satin finish |
| type of fixing     | glue         |
| type of mounting   | mounted or   |
|                    |              |

# overall width

478 mm

728 mm

necessary, including mounting material.

Dimensions 478 x 119 mm (W x H)

| 1 4301 Chr    | me Nickel steel V2A |  |
|---------------|---------------------|--|
| 8 mm          |                     |  |
| 119 mm        |                     |  |
| 478 mm        |                     |  |
| 8 mm          |                     |  |
| satin finishe | k                   |  |
| glue          |                     |  |