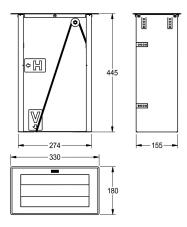

## KWC-No.

**2000102672** Dimensions 330 x 445 x 180 mm (W x H x D)

Paper towel dispenser for installation from the front or from the top, stainless steel, surfaces satin finished, material strength 1 mm, capacity for 600 pieces of C-folded single-layer paper towels. Can

be filled from the top.

Dimensions 330 x 445 x 180 mm (W x H x D)

### Technical Data

| filling quantity     | 600                            |  |
|----------------------|--------------------------------|--|
| filling quantity uom | towels                         |  |
| lock                 | no lock                        |  |
| material             | stainless steel                |  |
| material code        | 1.4301 Chrome Nickel steel V2A |  |
| material thickness   | 1 mm                           |  |
| overall depth        | 180 mm                         |  |
| overall height       | 445 mm                         |  |
| overall width        | 330 mm                         |  |
| surface finish       | satin finished                 |  |
| type of consumable   | paper towel                    |  |
| type of fixing       | glue                           |  |
| type of mounting     | counter top mounting           |  |
| type of operation    | manual operation               |  |