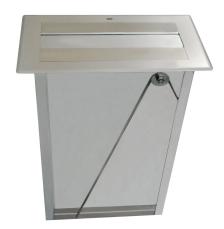

## KWC-No.

**2000102672**Dimensions 330 x 445 x 180 mm (W x H x D)

Paper towel dispenser for installation from the front or from the top, stainless steel, surfaces satin finished, material strength 1 mm, capacity for 600 pieces of C-folded single-layer paper towels. Can

be filled from the top.

Dimensions  $330 \times 445 \times 180 \text{ mm} (W \times H \times D)$ 