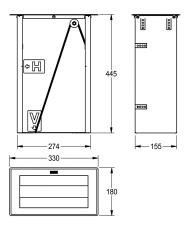

## KWC-No.

**2000102672**Dimensions 330 x 445 x 180 mm (W x H x D)

Paper towel dispenser for installation from the front or from the top, stainless steel, surfaces satin finished, material strength 1 mm, capacity for 600 pieces of C-folded single-layer paper towels. Can

be filled from the top.

Dimensions  $330 \times 445 \times 180 \text{ mm} (W \times H \times D)$ 

## Technical Data

| filling quantity     |  |
|----------------------|--|
| filling quantity uom |  |
| lock                 |  |
| material             |  |
| material code        |  |
| material thickness   |  |
| overall depth        |  |
| overall height       |  |
| overall width        |  |
| surface finish       |  |
| type of consumable   |  |
| type of fixing       |  |
| type of mounting     |  |
| type of operation    |  |
|                      |  |

| 600                            |  |
|--------------------------------|--|
|                                |  |
| towels                         |  |
| no lock                        |  |
| stainless steel                |  |
| 1.4301 Chrome Nickel steel V2A |  |
| 1 mm                           |  |
| 180 mm                         |  |
| 445 mm                         |  |
| 330 mm                         |  |
| satin finished                 |  |
| paper towel                    |  |
| glue                           |  |
| counter top mounting           |  |
| manual operation               |  |