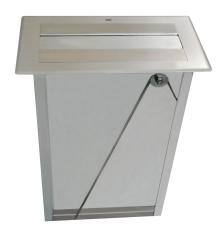

### KWC-No.

**2000102672**Dimensions 330 x 445 x 180 mm (W x H x D)

Paper towel dispenser for installation from the front or from the top, stainless steel, surfaces satin finished, material strength 1 mm, capacity for 600 pieces of C-folded single-layer paper towels. Can

be filled from the top.

Dimensions  $330 \times 445 \times 180 \text{ mm} (W \times H \times D)$ 