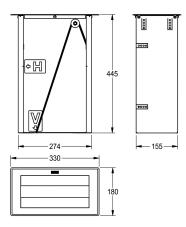

### KWC-No.

**2000102672**Dimensions 330 x 445 x 180 mm (W x H x D)

Paper towel dispenser for installation from the front or from the top, stainless steel, surfaces satin finished, material strength 1 mm, capacity for 600 pieces of C-folded single-layer paper towels. Can

be filled from the top.

Dimensions  $330 \times 445 \times 180 \text{ mm} (W \times H \times D)$ 

## Technical Data

| filling quantity     |  |
|----------------------|--|
| filling quantity uom |  |
| lock                 |  |
| material             |  |
| material code        |  |
| material thickness   |  |
| overall depth        |  |
| overall height       |  |
| overall width        |  |
| surface finish       |  |
| type of consumable   |  |
| type of fixing       |  |
| type of mounting     |  |
| type of operation    |  |
|                      |  |

| 500                            |  |
|--------------------------------|--|
| owels                          |  |
| no lock                        |  |
| stainless steel                |  |
| 1.4301 Chrome Nickel steel V2A |  |
| L mm                           |  |
| 180 mm                         |  |
| 445 mm                         |  |
| 330 mm                         |  |
| satin finished                 |  |
| paper towel                    |  |
| glue                           |  |
| counter top mounting           |  |
| manual operation               |  |