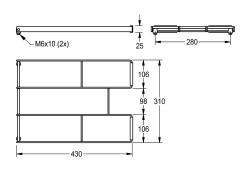

## **Technical Data**

| material           |
|--------------------|
| material code      |
| material thickness |
| overall depth      |
| overall height     |
| overall width      |
| surface finish     |
| type of mounting   |

| stainless steel                |  |
|--------------------------------|--|
| 1.4301 Chrome Nickel steel V2A |  |
| 4 mm                           |  |
| 430 mm                         |  |
| 310 mm                         |  |
| 25 mm                          |  |
| satin finished                 |  |
| mounted on product             |  |