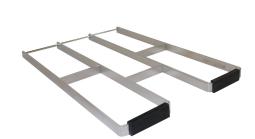

## KWC-No.

2000102678
Folding grid (loose) made of chromium nickel steel

Hinged grate (unfixed) of stainless steel to BS313N, BS314N, BS315N, LTJ500 and CA210.