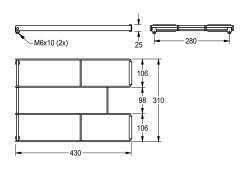

## Technical Data

| material           | stainless steel                |  |  |
|--------------------|--------------------------------|--|--|
| material code      | 1.4301 Chrome Nickel steel V2A |  |  |
| material thickness | 4 mm                           |  |  |
| overall depth      | 430 mm                         |  |  |
| overall height     | 310 mm                         |  |  |
| overall width      | 25 mm                          |  |  |
| surface finish     | satin finished                 |  |  |
| type of mounting   | mounted on product             |  |  |