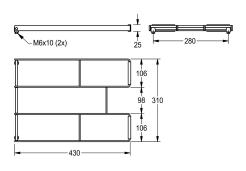

## Technical Data

| material           | stainless steel                |  |  |  |
|--------------------|--------------------------------|--|--|--|
| material code      | 1.4301 Chrome Nickel steel V2A |  |  |  |
| material thickness | 4 mm                           |  |  |  |
| overall depth      | 430 mm                         |  |  |  |
| overall height     | 310 mm                         |  |  |  |
| overall width      | 25 mm                          |  |  |  |
| surface finish     | satin finished                 |  |  |  |
| type of mounting   | mounted on product             |  |  |  |