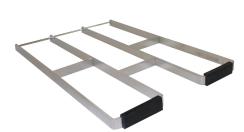

## KWC-No.

|            | _ | _ | _ | _ |   |   | _ | _ | _ | _ |
|------------|---|---|---|---|---|---|---|---|---|---|
| 2000102678 | 8 | 7 | 6 | 2 | 0 | 1 | 0 | 0 | 0 | 2 |

Folding grid (loose) made of chromium nickel steel

Hinged grate (unfixed) of stainless steel to BS313N, BS314N, BS315N, LTJ500 and CA210.