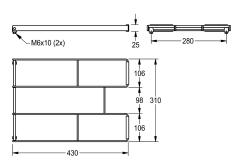

## **Technical Data**

| material           |  |
|--------------------|--|
| material code      |  |
| material thickness |  |
| overall depth      |  |
| overall height     |  |
| overall width      |  |
| surface finish     |  |
| ype of mounting    |  |

| stainless steel                |
|--------------------------------|
| 1.4301 Chrome Nickel steel V2A |
| 4 mm                           |
| 430 mm                         |
| 310 mm                         |
| 25 mm                          |
| satin finished                 |
| mounted on product             |