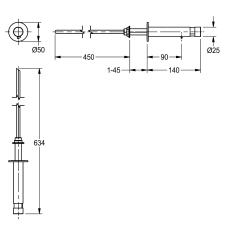

### KWC-No.

2000102699 Dimensions 50 x 50 x 634 mm (W x H x D)

Soap dispenser for wall mounting and re-filling from Serviceroom behind the wall, high polished chromated brass, requires 18 mm drilling hole, 3/8" thread, spout not movable, suitable for liquid soaps and lotions, without soap tank (can be directly connected to

soap can), for filling from behind the wall.

Dimensions 50 x 50 x 634 mm (W x H X D)

#### Technical Data

| lock                   | no lock                |
|------------------------|------------------------|
| material               | brass-look             |
| overall depth          | 634 mm                 |
| overall height         | 50 mm                  |
| overall width          | 50 mm                  |
| surface finish         | chromed                |
| type of consumable     | liquid soap            |
| type of fixing         | screw                  |
| type of mounting       | counter top mounti     |
| type of operation      | manual operation       |
| type of soap container | external refillable to |
|                        |                        |

| no lock                  |  |  |
|--------------------------|--|--|
| brass-look               |  |  |
| 634 mm                   |  |  |
| 50 mm                    |  |  |
| 50 mm                    |  |  |
| chromed                  |  |  |
| liquid soap              |  |  |
| screw                    |  |  |
| counter top mounting     |  |  |
| manual operation         |  |  |
| external refillable tank |  |  |