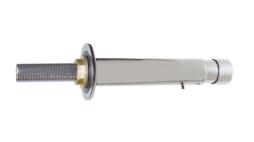

### KWC-No.

2000102699 Dimensions 50 x 50 x 634 mm (W x H x D)

Soap dispenser for wall mounting and re-filling from Serviceroom behind the wall, high polished chromated brass, requires 18 mm drilling hole, 3/8" thread, spout not movable, suitable for liquid soaps and lotions, without soap tank (can be directly connected to

soap can), for filling from behind the wall.

Dimensions 50 x 50 x 634 mm (W x H X D)