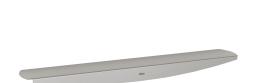

### KWC-No.

**2000102701**Dimensions 600 x 45 x 110 mm (W x H x D)

Shelf for wall mounting, stainless steel, surface satin finished, front with lnoxPlus surface refinement for the reduction of finger marks and better cleaning characteristics (easy to clean), material thickness 2 mm, rounded edges, protection edge at front, includes

stainless steel screws and dowels.

Dimensions  $600 \times 45 \times 110 \text{ mm} (W \times H \times D)$ 