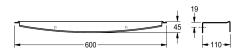

### KWC-No.

**2000102701**Dimensions 600 x 45 x 110 mm (W x H x D)

Shelf for wall mounting, stainless steel, surface satin finished, front with lnoxPlus surface refinement for the reduction of finger marks and better cleaning characteristics (easy to clean), material thickness 2 mm, rounded edges, protection edge at front, includes

stainless steel screws and dowels.

Dimensions  $600 \times 45 \times 110 \text{ mm} (W \times H \times D)$ 