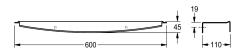

### KWC-No.

**2000102701**Dimensions 600 x 45 x 110 mm (W x H x D)

Shelf for wall mounting, stainless steel, surface satin finished, front with lnoxPlus surface refinement for the reduction of finger marks and better cleaning characteristics (easy to clean), material thickness 2 mm, rounded edges, protection edge at front, includes

stainless steel screws and dowels.

Dimensions  $600 \times 45 \times 110 \text{ mm} (W \times H \times D)$ 

| stainless steel                |  |
|--------------------------------|--|
| 1.4301 Chrome Nickel steel V2A |  |
| 2 mm                           |  |
| 110 mm                         |  |
| 45 mm                          |  |
| 600 mm                         |  |
| InoxPlus (anti fingerprint)    |  |
| screw                          |  |
| wall mounting                  |  |