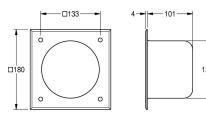

#### KWC-No.

**2000102704**Dimensions 180 x 180 x 105 mm (W x H x D)

Toilet paper roll compartment for installation in walls, stainless steel, material thickness 2,0 mm, visible surface satin finished. Round insert compartment for one WC paper roll. Mounting from front. With

4 mounting holes, fixing material included.

Dimensions  $180 \times 180 \times 105 \text{ mm} (W \times H \times D)$ 