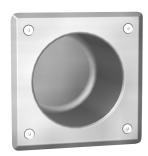

## KWC HEAVY-DUTY

Toilet paper roll compartment

#### KWC-No.

**2000102704**Dimensions 180 x 180 x 105 mm (W x H x D)

Toilet paper roll compartment for installation in walls, stainless steel, material thickness 2,0 mm, visible surface satin finished. Round insert compartment for one WC paper roll. Mounting from front. With