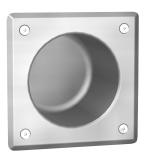

## KWC-No.

**2000102704** Dimensions 180 x 180 x 105 mm (W x H x D)

Toilet paper roll compartment for installation in walls, stainless steel, material thickness 2,0 mm, visible surface satin finished. Round insert compartment for one WC paper roll. Mounting from front. With

4 mounting holes, fixing material included.

Dimensions 180 x 180 x 105 mm (W x H x D)