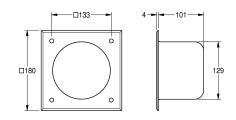

## KWC-No.

**2000102704** Dimensions 180 x 180 x 105 mm (W x H x D)

Toilet paper roll compartment for installation in walls, stainless steel, material thickness 2,0 mm, visible surface satin finished. Round insert compartment for one WC paper roll. Mounting from front. With

4 mounting holes, fixing material included.

Dimensions 180 x 180 x 105 mm (W x H x D)