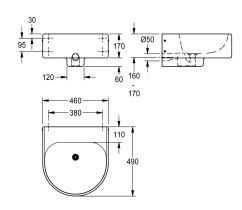

### 2000102710

Dimensions 460  $\times$  170  $\times$  490 mm (W  $\times$  H  $\times$  D), without tap hole

# 2000102711

With 35 mm diameter tap hole, centered

2000102712 Version without tap ledge, dimensions 460 x 170/230 x 410 mm

Single wash basin for wall-mounting, made of stainless steel, surface satin finished, material thickness 1.2 mm. Seamless wash basin in one piece with rounded edges, tap landing without tap hole, strainer waste valve, DN 40/50 siphon included, without overflow. Mounting from the front, fixing material included. Wash basin

## overall depth

490 mm

490 mm

410 mm

suitable for areas exposed to vandalism and wheelchair users.

1

Dimensions of wash basin 460 x 170 x 490 mm (W x H x D) Dimensions of bowl 420 x 140 x 360 mm (W x H x D)