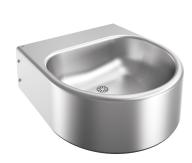

### 2000102710

Dimensions 460  $\times$  170  $\times$  490 mm (W  $\times$  H  $\times$  D), without tap hole

# 2000102711

With 35 mm diameter tap hole, centered

2000102712 Version without tap ledge, dimensions 460 x 170/230 x 410 mm

Single wash basin for wall-mounting, made of stainless steel, surface satin finished, material thickness 1.2 mm. Seamless wash basin in one piece with rounded edges, tap landing without tap hole, strainer waste valve, DN 40/50 siphon included, without overflow. Mounting from the front, fixing material included. Wash basin

## overall depth

490 mm

490 mm

410 mm

suitable for areas exposed to vandalism and wheelchair users.

1

Dimensions of wash basin 460 x 170 x 490 mm (W x H x D) Dimensions of bowl 420 x 140 x 360 mm (W x H x D)