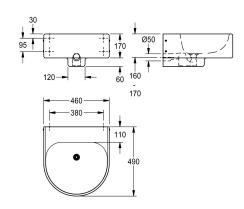

### 2000102710

Dimensions 460  $\times$  170  $\times$  490 mm (W  $\times$  H  $\times$  D), without tap hole

# 2000102711

With 35 mm diameter tap hole, centered

2000102712 Version without tap ledge, dimensions 460 x 170/230 x 410 mm

Single wash basin for wall-mounting, made of stainless steel, surface satin finished, material thickness 1.2 mm. Seamless wash basin in one piece with rounded edges, tap landing without tap hole, strainer waste valve, DN 40/50 siphon included, without overflow. Mounting from the front, fixing material included. Wash basin

# overall depth

490 mm 490 mm

410 mm

suitable for areas exposed to vandalism and wheelchair users.

1

Dimensions of wash basin 460 x 170 x 490 mm (W x H x D) Dimensions of bowl 420 x 140 x 360 mm (W x H x D)