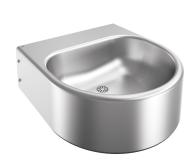

# **KWC** ANIMA Single washbasin

# Modell-Linie: HEAVYDUTY | ANMX460

Washbasins & Washtroughs | Wash basins

# 2000102711

With 35 mm diameter tap hole, centered

2000102712 Version without tap ledge, dimensions 460 x 170/230 x 410 mm

Single wash basin for wall-mounting, made of stainless steel, surface satin finished, material thickness 1.2 mm. Seamless wash basin in one piece with rounded edges, tap landing without tap hole, strainer waste valve, DN 40/50 siphon included, without overflow. Mounting from the front, fixing material included. Wash basin

# overall depth

490 mm 490 mm

410 mm

suitable for areas exposed to vandalism and wheelchair users.

1

Dimensions of wash basin 460 x 170 x 490 mm (W x H x D) Dimensions of bowl 420 x 140 x 360 mm (W x H x D)