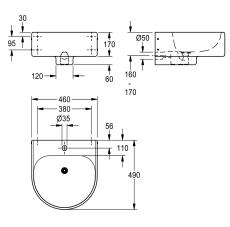

## KWC-No.

2000102710 Dimensions  $460 \times 170 \times 490$  mm (W × H × D), without tap hole

2000102711

With 35 mm diameter tap hole, centered

2000102712 Version without tap ledge, dimensions 460 x 170/230 x 410 mm

#### basin suitable for areas exposed to vandalism and wheelchair users.

1

overall depth

490 mm

490 mm

410 mm

Dimensions of wash basin 460 x 170 x 490 mm (W x H x D) Dimensions of bowl 420 x 140 x 360 mm (W x H x D)