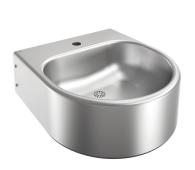

Single wash basin for wall-mounting, made of stainless steel, surface satin finished, material thickness 1.2 mm. Seamless wash basin in one piece with rounded edges, tap landing with tap hole 35 mm, strainer waste valve, DN 40/50 siphon included, without overflow. Mounting from the front, fixing material included. Wash

#### basin suitable for areas exposed to vandalism and wheelchair users.

1

overall depth

490 mm

490 mm

410 mm

Dimensions of wash basin 460 x 170 x 490 mm (W x H x D) Dimensions of bowl 420 x 140 x 360 mm (W x H x D)