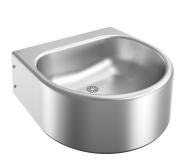

#### KWC ANIMA Single washbasin

#### Modell-Linie: HEAVYDUTY | ANMX462

Washbasins & Washtroughs | Wash basins

Single wash basin for wall-mounting, made of stainless steel, surface satin finished, material thickness 1.2 mm. Seamless wash basin in one piece with rounded edges, without tap landing, strainer waste valve, DN 40/50 siphon included, without overflow. Mounting from the front, fixing material included. Wash basin suitable for

### overall depth 190 mm

| 100    |   |  |
|--------|---|--|
| 490 mm | Т |  |

areas exposed to vandalism and wheelchair users.

Dimensions of wash basin 460 x 170/230 x 410 mm (W x H x D) Dimensions of bowl 420 x 140 x 360 mm (W x H x D)