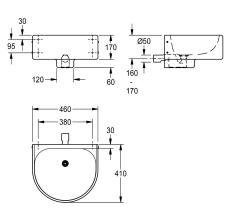

#### KWC-No.

2000102710 Dimensions  $460 \times 170 \times 490$  mm (W × H × D), without tap hole

2000102711

With 35 mm diameter tap hole, centered

2000102712 Version without tap ledge, dimensions 460 x 170/230 x 410 mm

### overall depth 190 mm

| 100    |   |  |
|--------|---|--|
| 490 mm | Т |  |

areas exposed to vandalism and wheelchair users.

Dimensions of wash basin 460 x 170/230 x 410 mm (W x H x D) Dimensions of bowl 420 x 140 x 360 mm (W x H x D)

| Washbasin                    |     |
|------------------------------|-----|
| center                       |     |
| 140 mm                       |     |
| satin finished               |     |
| 360 mm                       |     |
| circle with straight sides   |     |
| 420 mm                       |     |
| No colour                    |     |
| stainless steel              |     |
| 1.4301 Chrome Nickel steel \ | /2A |
| 1.2 mm                       |     |
| 410 mm                       |     |
| 230 mm                       |     |
| 460 mm                       |     |
| no                           |     |
| no                           |     |
| DN 50                        |     |
| yes                          |     |
| no                           |     |
| no                           |     |
| satin finished               |     |
| no                           |     |