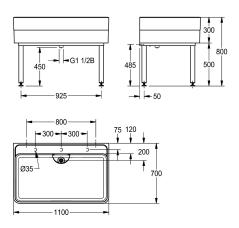

### overall width

1,100 mm

2,000 mm

stainless steel. Welded substructure frame, powder-coated in basin colour, adjustable base feet. Mounting material included.

Dimensions  $1100 \times 300/800 \times 700$  mm (W x H x D) Bowl dimensions  $1060 \times 283 \times 555$  mm (W x H x D)

### **Technical Data**

| recimical Data        |   |
|-----------------------|---|
| bowl - bowl height    |   |
| bowl finish           |   |
| bowl - depth          |   |
| bowl - width          |   |
| brushes               |   |
| drainer or storage    |   |
| grid                  |   |
| material              |   |
| material code         |   |
| number of waste holes |   |
| outlet size           |   |
| overall depth         |   |
| overall height        |   |
| overall width         |   |
| overflow              |   |
| rear upstand          |   |
| wash riffle           |   |
| spillway              |   |
| splash back           |   |
| sump                  |   |
| sump basket           |   |
| surface finish        |   |
| tap ledge             | · |

| 283 mm             |  |
|--------------------|--|
| high polished      |  |
| 555 mm             |  |
| 1,060 mm           |  |
| Without brushes    |  |
| no                 |  |
| no                 |  |
| mineral material   |  |
| Miranit            |  |
| 1                  |  |
| DN 40              |  |
| 700 mm             |  |
| 800 mm             |  |
| 1,100 mm           |  |
| standpipe overflow |  |
| no                 |  |
| coated             |  |
| yes                |  |