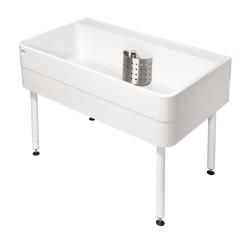

### 2000102720

Length 1100 mm

**2000102721** Length 2000 mm

Workroom sink made of MIRANIT resin-bonded mineral material with pore-free smooth surface (temperature-resistant up to 80 °C). Basin with integrated tap landing, without tap hole, with marking for drilling holes on the underside of the tap landing. Large inner radii, bottom of basin with  $2^\circ$  slope. Alpine white colour. Stand pipe valve DN  $40 \times 200$  mm and protective strainer (removable) made of

### overall width

1,100 mm

2,000 mm

stainless steel. Welded substructure frame, powder-coated in basin colour, adjustable base feet. Mounting material included.

Dimensions  $1100 \times 300/800 \times 700$  mm (W x H x D) Bowl dimensions  $1060 \times 283 \times 555$  mm (W x H x D)