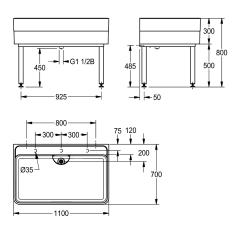

### overall width

1,100 mm

2,000 mm

stainless steel. Welded substructure frame, powder-coated in basin colour, adjustable base feet. Mounting material included.

Dimensions  $1100 \times 300/800 \times 700$  mm (W x H x D) Bowl dimensions  $1060 \times 283 \times 555$  mm (W x H x D)

### **Technical Data**

| bowl - bowl height    |   |
|-----------------------|---|
| bowl finish           |   |
| bowl - depth          |   |
| bowl - width          |   |
| brushes               |   |
| drainer or storage    |   |
| grid                  |   |
| material              |   |
| material code         |   |
| number of waste holes |   |
| outlet size           |   |
| overall depth         |   |
| overall height        |   |
| overall width         |   |
| overflow              |   |
| rear upstand          |   |
| wash riffle           |   |
| spillway              | _ |
| splash back           |   |
| sump                  |   |
| sump basket           |   |
| surface finish        |   |
| tap ledge             |   |

| 283 mm             |   |
|--------------------|---|
| high polished      |   |
| 555 mm             |   |
| 1,060 mm           |   |
| Without brushes    |   |
| no                 |   |
| no                 |   |
| mineral material   |   |
| Miranit            |   |
| 1                  |   |
| DN 40              |   |
| 700 mm             |   |
| 800 mm             |   |
| 1,100 mm           |   |
| standpipe overflow |   |
| no                 |   |
| coated             |   |
| ves                | · |