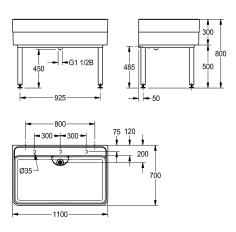

### overall width

1,100 mm

2,000 mm

stainless steel. Welded substructure frame, powder-coated in basin colour, adjustable base feet. Mounting material included.

Dimensions  $1100 \times 300/800 \times 700$  mm (W x H x D) Bowl dimensions  $1060 \times 283 \times 555$  mm (W x H x D)

#### **Technical Data**

| bowl - bowl height    |          |
|-----------------------|----------|
| bowl finish           |          |
| bowl - depth          |          |
| bowl - width          |          |
| brushes               |          |
| drainer or storage    |          |
| grid                  |          |
| material              |          |
| material code         |          |
| number of waste holes |          |
| outlet size           |          |
| overall depth         |          |
| overall height        |          |
| overall width         |          |
| overflow              |          |
| rear upstand          |          |
| wash riffle           |          |
| spillway              |          |
| splash back           |          |
| sump                  | <u>-</u> |
| sump basket           |          |
| surface finish        | <u> </u> |
| tap ledge             |          |

| 283 mm             |  |
|--------------------|--|
| high polished      |  |
| 555 mm             |  |
| 1,060 mm           |  |
| Without brushes    |  |
| no                 |  |
| no                 |  |
| mineral material   |  |
| Miranit            |  |
| 1                  |  |
| DN 40              |  |
| 700 mm             |  |
| 800 mm             |  |
| 1,100 mm           |  |
| standpipe overflow |  |
| no                 |  |
| coated             |  |
| ves                |  |

# Modell-Linie: SIRIUS | SIRW770 Utility sinks | Multi purpose sink

| wall and floor mounting |                                                                |
|-------------------------|----------------------------------------------------------------|
| cleaner sink            |                                                                |
| standpipe strainer      |                                                                |
| 800 mm                  |                                                                |
| centre back             |                                                                |
| 200 mm                  |                                                                |
| yes                     |                                                                |
| DN 40                   |                                                                |
|                         | cleaner sink standpipe strainer  800 mm centre back 200 mm yes |