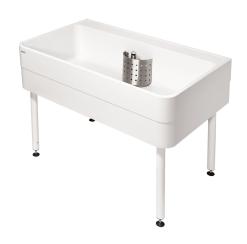

### KWC-No.

**2000102720** Length 1100 mm

**2000102721** Length 2000 mm

Workroom sink made of MIRANIT resin-bonded mineral material with pore-free smooth surface (temperature-resistant up to 80 °C). Basin with integrated tap landing, without tap hole, with marking for drilling holes on the underside of the tap landing. Large inner radii, bottom of basin with  $2^\circ$  slope. Alpine white colour. Stand pipe valve DN  $40 \times 200$  mm and protective strainer (removable) made of

### overall width

1,100 mm

2,000 mm

stainless steel. Welded substructure frame, powder-coated in basin colour, adjustable base feet. Mounting material included.

Dimensions  $1100 \times 300/800 \times 700$  mm (W x H x D) Bowl dimensions  $1060 \times 283 \times 555$  mm (W x H x D)