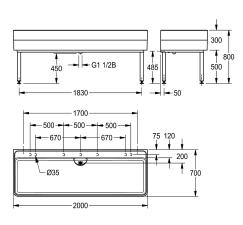

## stainless steel. Welded substructure frame, powder-coated in basin colour, adjustable base feet. Mounting material included.

Dimensions 2000 x 300/800 x 700 mm (W x H x D) Bowl dimensions 1960 x 283 x 555 mm (W x H x D)

#### **Technical Data**

| bowl - bowl height    | 283 mm             |
|-----------------------|--------------------|
| bowlfinish            | high polished      |
| bowl - depth          | 555 mm             |
| bowl - width          | 1,960 mm           |
| brushes               | Without brushes    |
| drainer or storage    | no                 |
| grid                  | no                 |
| material              | mineral material   |
| material code         | Miranit            |
| number of waste holes | 1                  |
| outlet size           | DN 40              |
| overall depth         | 700 mm             |
| overall height        | 800 mm             |
| overall width         | 2,000 mm           |
| overflow              | standpipe overflow |
| rear upstand          | no                 |
| wash riffle           | no                 |
| spillway              | no                 |
| splashback            | no                 |
| sump                  | no                 |
| sump basket           | no                 |
| surface finish        | coated             |
| tap ledge             | yes                |

# **Modell-Linie: SIRIUS | SIRW772** Utility sinks | Multi purpose sink

| type of mounting           | wall and floor mounting |
|----------------------------|-------------------------|
| type of utility sink       | cleaner sink            |
| type of waste kit          | standpipe strainer      |
| upper edge of basin height | 800 mm                  |
| waste hole position        | centre back             |
| waste hole projection      | 200 mm                  |
| waste kit included         | yes                     |
| waste size                 | DN 40                   |
|                            |                         |