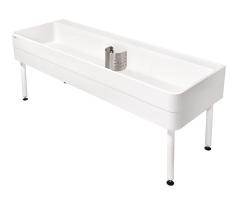

Workroom sink made of MIRANIT resin-bonded mineral material with pore-free smooth surface (temperature-resistant up to 80 °C). Basin with integrated tap landing, without tap hole, with marking for drilling holes on the underside of the tap landing. Large inner radii, bottom of basin with 2° slope. Alpine white colour. Stand pipe valve DN 40 x 200 mm and protective strainer (removable) made of

## stainless steel. Welded substructure frame, powder-coated in basin colour, adjustable base feet. Mounting material included.

Dimensions 2000 x 300/800 x 700 mm (W x H x D) Bowl dimensions 1960 x 283 x 555 mm (W x H x D)

#### **Technical Data**

| bowl - bowl height    | 283 mm             |
|-----------------------|--------------------|
| bowlfinish            | high polished      |
| bowl - depth          | 555 mm             |
| bowl - width          | 1,960 mm           |
| brushes               | Without brushes    |
| drainer or storage    | no                 |
| grid                  | no                 |
| material              | mineral material   |
| material code         | Miranit            |
| number of waste holes | 1                  |
| outlet size           | DN 40              |
| overall depth         | 700 mm             |
| overall height        | 800 mm             |
| overall width         | 2,000 mm           |
| overflow              | standpipe overflow |
| rear upstand          | no                 |
| wash riffle           | no                 |
| spillway              | no                 |
| splashback            | no                 |
| sump                  | no                 |
| sump basket           | no                 |
| surface finish        | coated             |
| tap ledge             | yes                |