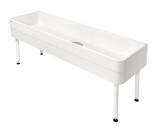

### KWC-No.

**2000102720** Length 1100 mm

**2000102721** Length 2000 mm

Workroom sink made of MIRANIT resin-bonded mineral material with pore-free smooth surface (temperature-resistant up to 80 °C). Basin with integrated tap landing, without tap hole, with marking for drilling holes on the underside of the tap landing. Large inner radii, bottom of basin with  $2^\circ$  slope. Alpine white colour. Stand pipe valve DN  $40 \times 200$  mm and protective strainer (removable) made of

### overall width

1,100 mm

2,000 mm

stainless steel. Welded substructure frame, powder-coated in basin colour, adjustable base feet. Mounting material included.

Dimensions 2000 x 300/800 x 700 mm (W x H x D) Bowl dimensions 1960 x 283 x 555 mm (W x H x D)

| 283 mm             |  |
|--------------------|--|
| high polished      |  |
| 555 mm             |  |
| 1,960 mm           |  |
| Without brushes    |  |
| no                 |  |
| no                 |  |
| mineral material   |  |
| Miranit            |  |
| 1                  |  |
| DN 40              |  |
| 700 mm             |  |
| 800 mm             |  |
| 2,000 mm           |  |
| standpipe overflow |  |
| no                 |  |
| coated             |  |
| yes                |  |