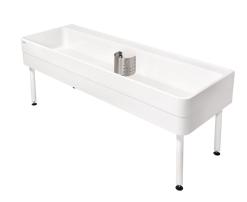

### KWC-No.

**2000102720** Length 1100 mm

**2000102721** Length 2000 mm

Workroom sink made of MIRANIT resin-bonded mineral material with pore-free smooth surface (temperature-resistant up to 80 °C). Basin with integrated tap landing, without tap hole, with marking for drilling holes on the underside of the tap landing. Large inner radii, bottom of basin with  $2^\circ$  slope. Alpine white colour. Stand pipe valve DN  $40 \times 200$  mm and protective strainer (removable) made of

### overall width

1,100 mm

2,000 mm

stainless steel. Welded substructure frame, powder-coated in basin colour, adjustable base feet. Mounting material included.

Dimensions 2000 x 300/800 x 700 mm (W x H x D) Bowl dimensions 1960 x 283 x 555 mm (W x H x D)

| 283 mm             |  |
|--------------------|--|
| high polished      |  |
| 555 mm             |  |
| 1,960 mm           |  |
| Without brushes    |  |
| no                 |  |
| no                 |  |
| mineral material   |  |
| Miranit            |  |
| 1                  |  |
| DN 40              |  |
| 700 mm             |  |
| 800 mm             |  |
| 2,000 mm           |  |
| standpipe overflow |  |
| no                 |  |
| coated             |  |
| yes                |  |