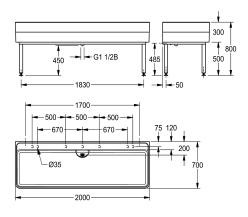

### KWC-No.

**2000102720** Length 1100 mm

**2000102721** Length 2000 mm

Workroom sink made of MIRANIT resin-bonded mineral material with pore-free smooth surface (temperature-resistant up to 80 °C). Basin with integrated tap landing, without tap hole, with marking for drilling holes on the underside of the tap landing. Large inner radii, bottom of basin with  $2^\circ$  slope. Alpine white colour. Stand pipe valve DN  $40 \times 200$  mm and protective strainer (removable) made of

### overall width

1,100 mm

2,000 mm

stainless steel. Welded substructure frame, powder-coated in basin colour, adjustable base feet. Mounting material included.

Dimensions 2000 x 300/800 x 700 mm (W x H x D) Bowl dimensions 1960 x 283 x 555 mm (W x H x D)

| 283 mm             |  |
|--------------------|--|
| high polished      |  |
| 555 mm             |  |
| 1,960 mm           |  |
| Without brushes    |  |
| no                 |  |
| no                 |  |
| mineral material   |  |
| Miranit            |  |
| 1                  |  |
| DN 40              |  |
| 700 mm             |  |
| 800 mm             |  |
| 2,000 mm           |  |
| standpipe overflow |  |
| no                 |  |
| coated             |  |
| yes                |  |

| wall and floor mounting |  |  |
|-------------------------|--|--|
| cleanersink             |  |  |
| standpipe strainer      |  |  |
| 800 mm                  |  |  |
| centre back             |  |  |
| 200 mm                  |  |  |
| yes                     |  |  |
| DN 40                   |  |  |