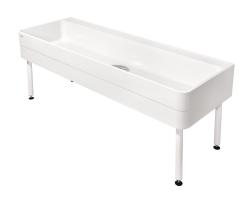

## **KWC** SIRIUS Workroom sink

## Modell-Linie: SIRIUS | SIRW773

Utility sinks | Multi purpose sink

#### 2000102723

Length 2000 mm

Workroom sink made of MIRANIT resin-bonded mineral material with pore-free smooth surface (temperature-resistant up to 80 °C). Basin with integrated tap landing, without tap hole, with marking for drilling holes on the underside of the tap landing. Large inner radii, bottom of basin with 2° slope. Alpine white colour. Drain with underscrewed waste unit including removable sludge bucket, DN 40 overflow at waste unit and DN 25 waste outlet spigot made of

## overall width

1,100 mm

2,000 mm

stainless steel. Waste unit with DN 40 ball cock completely fitted with tubes. Waste unit rotatable by 90°. Welded substructure frame, powder-coated in basin colour, adjustable base feet. Mounting material included.