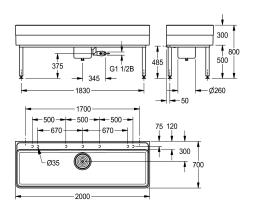

#### 2000102722

Dimensions  $1100 \times 300/800 \times 700$  mm (W x H x D)

#### 2000102723

Length 2000 mm

Workroom sink made of MIRANIT resin-bonded mineral material with pore-free smooth surface (temperature-resistant up to 80 °C). Basin with integrated tap landing, without tap hole, with marking for drilling holes on the underside of the tap landing. Large inner radii, bottom of basin with 2° slope. Alpine white colour. Drain with underscrewed waste unit including removable sludge bucket, DN 40 overflow at waste unit and DN 25 waste outlet spigot made of

Dimensions 2000 x 300/800 x 700 mm (W x H x D) Bowl dimensions  $1960 \times 283 \times 555$  mm (W x H x D)

#### Technical Data

| Technical Data        |                  |  |
|-----------------------|------------------|--|
| bowl - bowl height    | 283 mm           |  |
| bowl finish           | high polished    |  |
| bowl - depth          | 555 mm           |  |
| bowl - width          | 1,960 mm         |  |
| brushes               | Without brushes  |  |
| drainer or storage    | no               |  |
| grid                  | no               |  |
| material              | mineral material |  |
| material code         | -<br>Miranit     |  |
| number of waste holes | 1                |  |
| overall depth         | 700 mm           |  |
| overall height        | 800 mm           |  |
| overall width         | 2,000 mm         |  |
| overflow              | no               |  |
| rear upstand          | no               |  |
| wash riffle           | no               |  |
| spillway              | no               |  |
| splash back           | no               |  |
| sump                  | yes              |  |
| sump basket           | included         |  |
| surface finish        | coated           |  |
| tap ledge             | yes              |  |