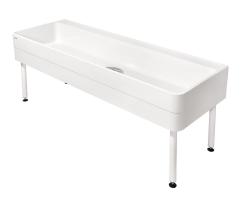

### **KWC** SIRIUS Workroom sink

Modell-Linie: SIRIUS | SIRW773 Utility sinks | Multi purpose sink

Workroom sink made of MIRANIT resin-bonded mineral material with pore-free smooth surface (temperature-resistant up to 80 °C). Basin with integrated tap landing, without tap hole, with marking for drilling holes on the underside of the tap landing. Large inner radii, bottom of basin with 2° slope. Alpine white colour. Drain with under-screwed waste unit including removable sludge bucket, DN 40 overflow at waste unit and DN 25 waste outlet spigot made of

#### overall width

1,100 mm

2,000 mm

stainless steel. Waste unit with DN 40 ball cock completely fitted with tubes. Waste unit rotatable by 90°. Welded substructure frame, powder-coated in basin colour, adjustable base feet. Mounting material included.