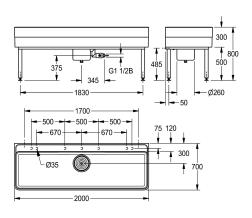

#### KWC-No.

| <b>2000102722</b><br>Dimensions 1100 x 300/800 x 700 mm (W x H x D) |
|---------------------------------------------------------------------|
| <b>2000102723</b><br>Length 2000 mm                                 |

Dimensions 2000 x 300/800 x 700 mm (W x H x D) Bowl dimensions 1960 x 283 x 555 mm (W x H x D)

| bowl - bowl height    | 283 mm           |
|-----------------------|------------------|
| bowl finish           | high polished    |
| bowl - depth          | 555 mm           |
| bowl - width          | 1,960 mm         |
| brushes               | Without brushes  |
| drainer or storage    | no               |
| grid                  | no               |
| material              | mineral material |
| material code         | Miranit          |
| number of waste holes | 1                |
| overall depth         | 700 mm           |
| overall height        | 800 mm           |
| overall width         | 2,000 mm         |
| overflow              | no               |
| rear upstand          | no               |
| washriffle            | no               |
| spillway              | no               |
| splash back           | no               |
| sump                  | yes              |
| sump basket           | included         |
| surface finish        | coated           |
| tap ledge             | yes              |

# **Modell-Linie: SIRIUS | SIRW773** Utility sinks | Multi purpose sink

| type of mounting           | wall and floor mounting |
|----------------------------|-------------------------|
| type of utility sink       | cleaner sink            |
| upper edge of basin height | 800 mm                  |
| waste hole position        | centre back             |
| waste hole projection      | 300 mm                  |