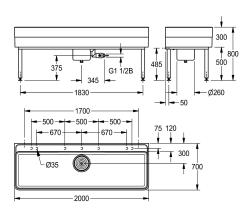

#### KWC-No.

| <b>2000102722</b><br>Dimensions 1100 x 300/800 x 700 mm (W x H x D) |  |
|---------------------------------------------------------------------|--|
| <b>2000102723</b><br>Length 2000 mm                                 |  |

Dimensions 2000 x 300/800 x 700 mm (W x H x D) Bowl dimensions 1960 x 283 x 555 mm (W x H x D)

| bowl - bowl height    | 283 mm           |  |
|-----------------------|------------------|--|
| bowl finish           | high polished    |  |
| bowl - depth          | 555 mm           |  |
| bowl - width          | 1,960 mm         |  |
| brushes               | Without brushes  |  |
| drainer or storage    | no               |  |
| grid                  | no               |  |
| material              | mineral material |  |
| material code         | Miranit          |  |
| number of waste holes | 1                |  |
| overall depth         | 700 mm           |  |
| overall height        | 800 mm           |  |
| overall width         | 2,000 mm         |  |
| overflow              | no               |  |
| rear up stand         | no               |  |
| wash riffle           | no               |  |
| spillway              | no               |  |
| splash back           | no               |  |
| sump                  | yes              |  |
| sump basket           | included         |  |
| surface finish        | coated           |  |
| tap ledge             | yes              |  |

# **Modell-Linie: SIRIUS | SIRW773** Utility sinks | Multi purpose sink

| type of mounting           | wall and floor mounting |
|----------------------------|-------------------------|
| type of utility sink       | cleaner sink            |
| upper edge of basin height | 800 mm                  |
| waste hole position        | centre back             |
| waste hole projection      | 300 mm                  |