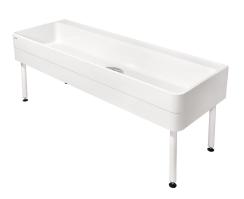

Workroom sink made of MIRANIT resin-bonded mineral material with pore-free smooth surface (temperature-resistant up to 80 °C). Basin with integrated tap landing, without tap hole, with marking for drilling holes on the underside of the tap landing. Large inner radii, bottom of basin with 2° slope. Alpine white colour. Drain with under-screwed waste unit including removable sludge bucket, DN 40 overflow at waste unit and DN 25 waste outlet spigot made of

#### overall width

1,100 mm

2,000 mm

stainless steel. Waste unit with DN 40 ball cock completely fitted with tubes. Waste unit rotatable by 90°. Welded substructure frame, powder-coated in basin colour, adjustable base feet. Mounting material included.