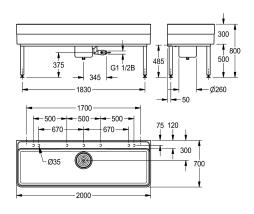

#### 2000102722

Dimensions  $1100 \times 300/800 \times 700$  mm (W x H x D)

Dimensions 2000 x 300/800 x 700 mm (W x H x D) Bowl dimensions  $1960 \times 283 \times 555$  mm (W x H x D)

#### Technical Data

| Technical Data        |                  |  |
|-----------------------|------------------|--|
| bowl - bowl height    | 283 mm           |  |
| bowl finish           | high polished    |  |
| bowl - depth          | 555 mm           |  |
| bowl - width          | 1,960 mm         |  |
| brushes               | Without brushes  |  |
| drainer or storage    | no               |  |
| grid                  | no               |  |
| material              | mineral material |  |
| material code         | -<br>Miranit     |  |
| number of waste holes | 1                |  |
| overall depth         | 700 mm           |  |
| overall height        | 800 mm           |  |
| overall width         | 2,000 mm         |  |
| overflow              | no               |  |
| rear upstand          | no               |  |
| wash riffle           | no               |  |
| spillway              | no               |  |
| splash back           | no               |  |
| sump                  | yes              |  |
| sump basket           | included         |  |
| surface finish        | coated           |  |
| tap ledge             | yes              |  |