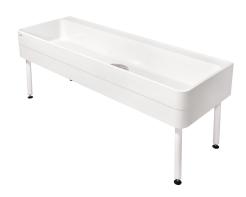

# **KWC** SIRIUS Workroom sink

## Modell-Linie: SIRIUS | SIRW773

Utility sinks | Multi purpose sink

# 2000102723

ength 2000 mm.

Workroom sink made of MIRANIT resin-bonded mineral material with pore-free smooth surface (temperature-resistant up to 80 °C). Basin with integrated tap landing, without tap hole, with marking for drilling holes on the underside of the tap landing. Large inner radii, bottom of basin with 2° slope. Alpine white colour. Drain with underscrewed waste unit including removable sludge bucket, DN 40 overflow at waste unit and DN 25 waste outlet spigot made of

## overall width

1,100 mm

2,000 mm

stainless steel. Waste unit with DN 40 ball cock completely fitted with tubes. Waste unit rotatable by 90°. Welded substructure frame, powder-coated in basin colour, adjustable base feet. Mounting material included.