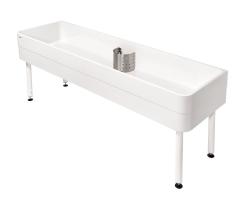

#### 2000102724

Dimensions 2000 x 300/800 x 600 mm (W x H x D)

Workroom sink made of MIRANIT resin-bonded mineral material with pore-free smooth surface (temperature-resistant up to 80 °C). Basin without tap landing. Large inner radii, bottom of basin with 2° slope. Alpine white colour. Welded substructure frame, powder-coated in basin colour, adjustable base feet. Mounting material included.

Stand pipe valve DN 40 x 200 mm and protective strainer (removable) made of stainless steel.

Dimensions 2000 x 300/800 x 600 mm (W x H x D) Bowl dimensions 1960 x 283 x 560 mm (W x H x D)