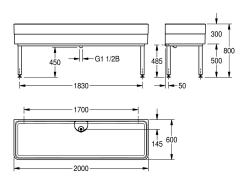

Stand pipe valve DN 40 x 200 mm and protective strainer (removable) made of stainless steel.

Dimensions 2000 x 300/800 x 600 mm (W x H x D) Bowl dimensions 1960 x 283 x 560 mm (W x H x D)

#### Technical Data

| - Technical Baca      | <u> </u>                |
|-----------------------|-------------------------|
| bowl - bowl height    | 283 mm                  |
| bowl finish           | high polished           |
| bowl - depth          | 560 mm                  |
| bowl - width          | 1,960 mm                |
| brushes               | Without brushes         |
| drainer or storage    | no                      |
| grid                  | no                      |
| material              | mineral material        |
| material code         | Miranit                 |
| number of waste holes | 1                       |
| outlet size           | DN 40                   |
| overall depth         | 600 mm                  |
| overall height        | 800 mm                  |
| overall width         | 2,000 mm                |
| overflow              | stand pipe overflow     |
| rear upstand          | no                      |
| wash riffle           | no                      |
| spillway              | no                      |
| splash back           | no                      |
| sump                  | no                      |
| sump basket           | no                      |
| surface finish        | coated                  |
| tap ledge             | no                      |
| type of mounting      | wall and floor mounting |
|                       |                         |

# Modell-Linie: SIRIUS | SIRW774 Utility sinks | Multi purpose sink

| type of utility sink       | cleanersink        |  |
|----------------------------|--------------------|--|
| type of waste kit          | standpipe strainer |  |
| upper edge of basin height | 800 mm             |  |
| waste hole position        | centre back        |  |
| waste hole projection      | 145 mm             |  |
| waste kit included         | yes                |  |
| waste size                 | DN 40              |  |