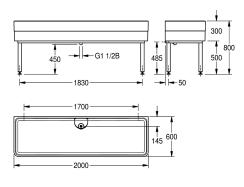

#### KWC-No.

**2000102724**Dimensions 2000 x 300/800 x 600 mm (W x H x D)

Workroom sink made of MIRANIT resin-bonded mineral material with pore-free smooth surface (temperature-resistant up to 80 °C). Basin without tap landing. Large inner radii, bottom of basin with 2° slope. Alpine white colour. Welded substructure frame, powder-coated in basin colour, adjustable base feet. Mounting material included. included.

Stand pipe valve DN 40 x 200 mm and protective strainer (removable) made of stainless steel.

Dimensions 2000 x 300/800 x 600 mm (W x H x D) Bowl dimensions 1960 x 283 x 560 mm (W x H x D)

#### Technical Data

| bowl - bowl height    | 283 mm                  |  |
|-----------------------|-------------------------|--|
| bowl finish           | high polished           |  |
| bowl - depth          | 560 mm                  |  |
| bowl - width          | 1,960 mm                |  |
| brushes               | without brushes         |  |
| drainer or storage    | no                      |  |
| grid                  | no                      |  |
| material              | mineral material        |  |
| material code         | Miranit                 |  |
| number of waste holes | 1                       |  |
| outlet size           | DN 40                   |  |
| overall depth         | 600 mm                  |  |
| overall height        | 800 mm                  |  |
| overall width         | 2,000 mm                |  |
| overflow              | standpipe overflow      |  |
| rear upstand          | no                      |  |
| wash riffle           | no                      |  |
| spillway              | no                      |  |
| splash back           | no                      |  |
| sump                  | no                      |  |
| sump basket           | no                      |  |
| surface finish        | coated                  |  |
| tap ledge             | no                      |  |
| type of mounting      | wall and floor mounting |  |
|                       |                         |  |