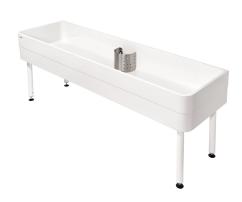

#### KWC-No.

**2000102724**Dimensions 2000 x 300/800 x 600 mm (W x H x D)

Workroom sink made of MIRANIT resin-bonded mineral material with pore-free smooth surface (temperature-resistant up to 80 °C). Basin without tap landing. Large inner radii, bottom of basin with 2° slope. Alpine white colour. Welded substructure frame, powder-coated in basin colour, adjustable base feet. Mounting material included. included.

Stand pipe valve DN 40 x 200 mm and protective strainer (removable) made of stainless steel.

Dimensions 2000 x 300/800 x 600 mm (W x H x D) Bowl dimensions 1960 x 283 x 560 mm (W x H x D)