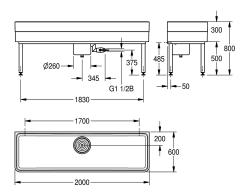

#### 2000102724

Dimensions 2000 x 300/800 x 600 mm (W x H x D)

sludge bucket, DN 40 overflow at waste unit and DN 25 waste outlet spigot made of stainless steel. Waste unit with DN 40 ball cock completely fitted with tubes. Waste unit rotatable by 90°.

Dimensions 2000 x 300/800 x 600 mm (W x H x D) Bowl dimensions  $1960 \times 283 \times 560$  mm (W x H x D)

### Technical Data

| lechnical Data        |                  |
|-----------------------|------------------|
| bowl - bowl height    | 283 mm           |
| bowl finish           | high polished    |
| bowl - depth          | 560 mm           |
| bowl - width          | 1,960 mm         |
| brushes               |                  |
| drainer or storage    | no               |
| grid                  | no               |
| material              | mineral material |
| material code         | Miranit          |
| number of waste holes | 1                |
| overall depth         | 600 mm           |
| overall height        | 800 mm           |
| overall width         | 2,000 mm         |
| overflow              | no               |
| rear upstand          | no               |
| wash riffle           | no               |
| spillway              | no               |
| splash back           | no               |
| sump                  | yes              |
| sump basket           | included         |
| surface finish        | coated           |
| tap ledge             | no               |
|                       |                  |