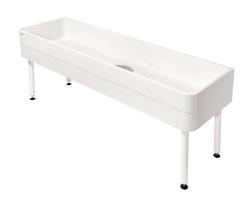

# Workroom sink with sludge bucket

### 2000102725

Drain with under-screwed waste unit including removable sludge bucket, DN 40 overflow

Workroom sink made of MIRANIT resin-bonded mineral material with pore-free smooth surface (temperature-resistant up to 80 °C). Basin without tap landing. Large inner radii, bottom of basin with 2° slope. Alpine white colour. Welded substructure frame, powder-coated in basin colour, adjustable base feet. Mounting material included. Drain with under-screwed waste unit including removable

sludge bucket, DN 40 overflow at waste unit and DN 25 waste outlet spigot made of stainless steel. Waste unit with DN 40 ball cock completely fitted with tubes. Waste unit rotatable by 90°.

Dimensions 2000 x 300/800 x 600 mm (W x H x D) Bowl dimensions  $1960 \times 283 \times 560$  mm (W x H x D)