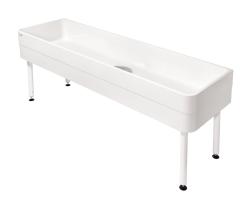

# Workroom sink with sludge bucket

### 2000102725

Drain with under-screwed waste unit including removable sludge bucket, DN 40 overflow

Workroom sink made of MIRANIT resin-bonded mineral material with pore-free smooth surface (temperature-resistant up to 80 °C). Basin without tap landing. Large inner radii, bottom of basin with 2° slope. Alpine white colour. Welded substructure frame, powder-coated in basin colour, adjustable base feet. Mounting material included. Drain with under-screwed waste unit including removable

Dimensions 2000 x 300/800 x 600 mm (W x H x D) Bowl dimensions  $1960 \times 283 \times 560$  mm (W x H x D)