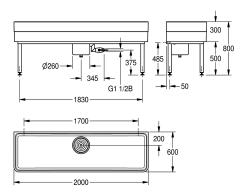

#### 2000102724

Dimensions 2000 x 300/800 x 600 mm (W x H x D)

Dimensions 2000 x 300/800 x 600 mm (W x H x D) Bowl dimensions  $1960 \times 283 \times 560$  mm (W x H x D)

### Technical Data

| Technical Data        |                  |
|-----------------------|------------------|
| bowl - bowl height    | 283 mm           |
| bowl finish           | high polished    |
| bowl - depth          | 560 mm           |
| bowl - width          | 1,960 mm         |
| brushes               | Without brushes  |
| drainer or storage    | no               |
| grid                  | no               |
| material              | mineral material |
| material code         | Miranit          |
| number of waste holes | 1                |
| overall depth         | 600 mm           |
| overall height        | 800 mm           |
| overall width         | 2,000 mm         |
| overflow              | no               |
| rear upstand          | no               |
| wash riffle           | no               |
| spillway              | no               |
| splash back           | no               |
| sump                  | yes              |
| sump basket           | included         |
| surface finish        | coated           |
| tap ledge             | no               |
|                       |                  |