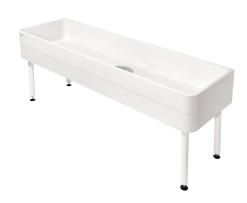

# Workroom sink with sludge bucket

#### 2000102725

Drain with under-screwed waste unit including removable sludge bucket, DN 40 overflow

Workroom sink made of MIRANIT resin-bonded mineral material with pore-free smooth surface (temperature-resistant up to 80 °C). Basin without tap landing. Large inner radii, bottom of basin with 2° slope. Alpine white colour. Welded substructure frame, powder-coated in basin colour, adjustable base feet. Mounting material included. Drain with under-screwed waste unit including removable

Dimensions 2000 x 300/800 x 600 mm (W x H x D) Bowl dimensions 1960 x 283 x 560 mm (W x H x D)