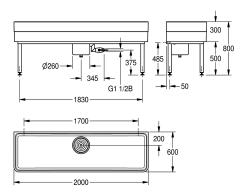

Dimensions 2000 x 300/800 x 600 mm (W x H x D) Bowl dimensions 1960 x 283 x 560 mm (W x H x D)

# Technical Data

| rechnical Data        |                         |
|-----------------------|-------------------------|
| bowl - bowl height    | 283 mm                  |
| bowl finish           | high polished           |
| bowl - depth          | 560 mm                  |
| bowl - width          | 1,960 mm                |
| brushes               | without brushes         |
| drainer or storage    | no                      |
| grid                  | no                      |
| material              | mineral material        |
| material code         | Miranit                 |
| number of waste holes | 1                       |
| overall depth         | 600 mm                  |
| overall height        | 800 mm                  |
| overall width         | 2,000 mm                |
| overflow              | no                      |
| rear upstand          | no                      |
| wash riffle           | no                      |
| spillway              | no                      |
| splash back           | no                      |
| sump                  | yes                     |
| sump basket           | included                |
| surface finish        | coated                  |
| tap ledge             | no                      |
| type of mounting      | wall and floor mounting |
| type of utility sink  | cleanersink             |
| -                     |                         |