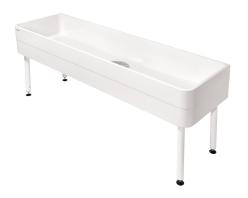

### **KWC** SIRIUS Workroom sink with sludge bucket

Modell-Linie: SIRIUS | SIRW775 Utility sinks | Multi purpose sink

#### 2000102725

Drain with under-screwed waste unit including removable sludge bucket, DN 40 overflow

Workroom sink made of MIRANIT resin-bonded mineral material with pore-free smooth surface (temperature-resistant up to 80 °C). Basin without tap landing. Large inner radii, bottom of basin with 2° slope. Alpine white colour. Welded substructure frame, powder-coated in basin colour, adjustable base feet. Mounting material included. Drain with under-screwed waste unit including removable

sludge bucket, DN 40 overflow at waste unit and DN 25 waste outlet spigot made of stainless steel. Waste unit with DN 40 ball cock completely fitted with tubes. Waste unit rotatable by 90°.

Dimensions 2000 x 300/800 x 600 mm (W x H x D) Bowl dimensions 1960 x 283 x 560 mm (W x H x D)