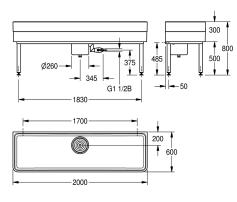

#### KWC-No.

2000102724 Dimensions 2000 x 300/800 x 600 mm (W x H x D)

sludge bucket, DN 40 overflow at waste unit and DN 25 waste outlet spigot made of stainless steel. Waste unit with DN 40 ball cock completely fitted with tubes. Waste unit rotatable by 90°.

Dimensions 2000 x 300/800 x 600 mm (W x H x D) Bowl dimensions 1960 x 283 x 560 mm (W x H x D)

#### **Technical Data**

| bowl - bowl height    | 283 mm           |
|-----------------------|------------------|
| bowl finish           | high polished    |
| bowl - depth          |                  |
| bowl - width          | 1,960 mm         |
| brushes               | Without brushes  |
| drainer or storage    | no               |
| grid                  | no               |
| material              | mineral material |
| material code         | Miranit          |
| number of waste holes | 1                |
| overall depth         | 600 mm           |
| overall height        | 800 mm           |
| overall width         | 2.000 mm         |
| overflow              | no               |
| rear upstand          | no               |
| washriffle            | no               |
| spillway              | no               |
| splash back           | no               |
| sump                  | yes              |
| sump basket           | included         |
| surface finish        | coated           |
| tap ledge             | no               |