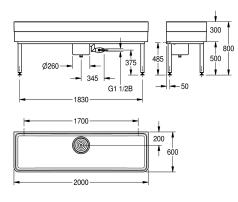

#### KWC-No.

2000102724 Dimensions 2000 x 300/800 x 600 mm (W x H x D)

sludge bucket, DN 40 overflow at waste unit and DN 25 waste outlet spigot made of stainless steel. Waste unit with DN 40 ball cock completely fitted with tubes. Waste unit rotatable by 90°.

Dimensions 2000 x 300/800 x 600 mm (W x H x D) Bowl dimensions 1960 x 283 x 560 mm (W x H x D)

#### **Technical Data**

| bowl - bowl height    | 283 mm           |
|-----------------------|------------------|
| bowl finish           | high polished    |
| bowl - depth          | 560 mm           |
| bowl - width          | 1,960 mm         |
| brushes               | Without brushes  |
| drainer or storage    | no               |
| grid                  | no               |
| material              | mineral material |
| material code         | Miranit          |
| number of waste holes | 1                |
| overall depth         | 600 mm           |
| overall height        | 800 mm           |
| overall width         | 2,000 mm         |
| overflow              | no               |
| rear upstand          | no               |
| washriffle            | no               |
| spillway              | no               |
| splash back           | no               |
| sump                  | yes              |
| sump basket           | included         |
| surface finish        | coated           |
| tap ledge             | no               |