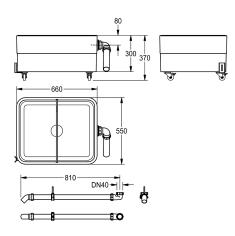

## KWC-No.

**2000102726** Dimensions 660 x 300/370 x 550 mm (W x H x D)

Sludge collecting basin made of MIRANIT resin-bonded mineral material with pore-free smooth surface (temperature-resistant up to 80 °C). Large inner radii. Alpine white colour. Version with 2-chamber system with removable divider made of plastic material, overflow for a controlled outflow into a customer-provided floor

drain. On lockable rolls. DN 50 overflow with PVC pipe elbow on the side. PVC pipe and pipe elbows including mounting material.

Dimensions 660 x 300/370 x 550 mm (W x H x D)

## **Technical Data**

| bowl - bowl height   |  |
|----------------------|--|
| bowl finish          |  |
| bowl - depth         |  |
| bowl - width         |  |
| drainer or storage   |  |
| grid                 |  |
| material             |  |
| material code        |  |
| material code grid   |  |
| overall depth        |  |
| overall height       |  |
| overall width        |  |
| overflow             |  |
| rear upstand         |  |
| sump                 |  |
| surface finish       |  |
| tap ledge            |  |
| type of mounting     |  |
| type of utility sink |  |

| 510 mm             |  |
|--------------------|--|
| high polished      |  |
| 280 mm             |  |
| 620 mm             |  |
| no                 |  |
| no                 |  |
| mineral material   |  |
| Miranit            |  |
| Miranit            |  |
| 550 mm             |  |
| 370 mm             |  |
| 660 mm             |  |
| yes                |  |
| no                 |  |
| yes                |  |
| high polished      |  |
| no                 |  |
| no mounting        |  |
| multi purpose sink |  |