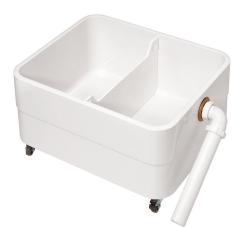

## **KWC** SIRIUS Sludge trap sink

Modell-Linie: SIRIUS | SIRW759 Utility sinks | Multi purpose sink

## KWC-No.

**2000102726** Dimensions 660 x 300/370 x 550 mm (W x H x D)

Sludge collecting basin made of MIRANIT resin-bonded mineral material with pore-free smooth surface (temperature-resistant up to 80 °C). Large inner radii. Alpine white colour. Version with 2-chamber system with removable divider made of plastic material, overflow for a controlled outflow into a customer-provided floor

drain. On lockable rolls. DN 50 overflow with PVC pipe elbow on the side. PVC pipe and pipe elbows including mounting material.

Dimensions 660 x 300/370 x 550 mm (W x H x D)