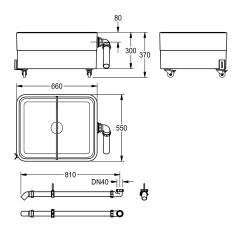

## KWC-No.

**2000102726**Dimensions 660 x 300/370 x 550 mm (W x H x D)

Sludge collecting basin made of MIRANIT resin-bonded mineral material with pore-free smooth surface (temperature-resistant up to 80 °C). Large inner radii. Alpine white colour. Version with 2-chamber system with removable divider made of plastic material, overflow for a controlled outflow into a customer-provided floor

drain. On lockable rolls. DN 50 overflow with PVC pipe elbow on the side. PVC pipe and pipe elbows including mounting material.

Dimensions  $660 \times 300/370 \times 550 \text{ mm} (W \times H \times D)$ 

#### **Technical Data**

| bowl - bowl height   | 510 mm             |   |
|----------------------|--------------------|---|
| bowl finish          | high polished      |   |
| bowl - depth         | 280 mm             |   |
| bowl - width         | 620 mm             | , |
| drainer or storage   | no                 |   |
| grid                 | no                 | , |
| material             | mineral material   | , |
| material code        | Miranit            | , |
| material code grid   | Miranit            | , |
| overall depth        | 550 mm             | , |
| overall height       | 370 mm             |   |
| overall width        | 660 mm             |   |
| overflow             | yes                |   |
| rear upstand         | no                 | , |
| sump                 | yes                | , |
| surface finish       | high polished      | , |
| tap ledge            | no                 | , |
| type of mounting     | no mounting        |   |
| type of utility sink | multi purpose sink |   |