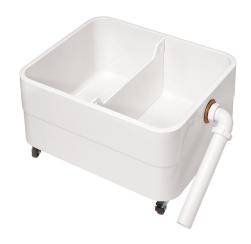

## KWC-No.

**2000102726**Dimensions 660 x 300/370 x 550 mm (W x H x D)

Sludge collecting basin made of MIRANIT resin-bonded mineral material with pore-free smooth surface (temperature-resistant up to 80 °C). Large inner radii. Alpine white colour. Version with 2-chamber system with removable divider made of plastic material, overflow for a controlled outflow into a customer-provided floor

drain. On lockable rolls. DN 50 overflow with PVC pipe elbow on the side. PVC pipe and pipe elbows including mounting material.

Dimensions  $660 \times 300/370 \times 550 \text{ mm} (W \times H \times D)$ 