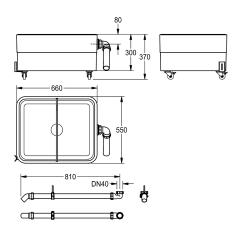

## KWC-No.

**2000102726** Dimensions 660 x 300/370 x 550 mm (W x H x D)

Sludge collecting basin made of MIRANIT resin-bonded mineral material with pore-free smooth surface (temperature-resistant up to 80 °C). Large inner radii. Alpine white colour. Version with 2-chamber system with removable divider made of plastic material, overflow for a controlled outflow into a customer-provided floor

drain. On lockable rolls. DN 50 overflow with PVC pipe elbow on the side. PVC pipe and pipe elbows including mounting material.

Dimensions 660 x 300/370 x 550 mm (W x H x D)

## **Technical Data**

| bowl - bowl height   |  |
|----------------------|--|
| bowl finish          |  |
| bowl - depth         |  |
| bowl - width         |  |
| drainer or storage   |  |
| grid                 |  |
| material             |  |
| material code        |  |
| material code grid   |  |
| overall depth        |  |
| overall height       |  |
| overall width        |  |
| overflow             |  |
| rear upstand         |  |
| sump                 |  |
| surface finish       |  |
| tap ledge            |  |
| type of mounting     |  |
| type of utility sink |  |

| 510 mm             |  |  |
|--------------------|--|--|
| high polished      |  |  |
| 280 mm             |  |  |
| 620 mm             |  |  |
| no                 |  |  |
| no                 |  |  |
| mineral material   |  |  |
| Miranit            |  |  |
| Miranit            |  |  |
| 550 mm             |  |  |
| 370 mm             |  |  |
| 660 mm             |  |  |
| yes                |  |  |
| no                 |  |  |
| yes                |  |  |
| high polished      |  |  |
| no                 |  |  |
| no mounting        |  |  |
| multi purpose sink |  |  |