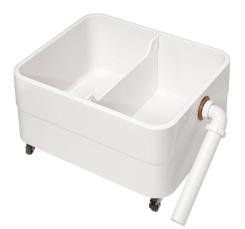

## **KWC** SIRIUS Sludge trap sink

Modell-Linie: SIRIUS | SIRW759 Utility sinks | Multi purpose sink

## KWC-No.

**2000102726** Dimensions 660 x 300/370 x 550 mm (W x H x D)

Sludge collecting basin made of MIRANIT resin-bonded mineral material with pore-free smooth surface (temperature-resistant up to 80 °C). Large inner radii. Alpine white colour. Version with 2-chamber system with removable divider made of plastic material, overflow for a controlled outflow into a customer-provided floor

drain. On lockable rolls. DN 50 overflow with PVC pipe elbow on the side. PVC pipe and pipe elbows including mounting material.

Dimensions 660 x 300/370 x 550 mm (W x H x D)