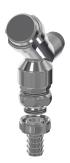

## **Optional Accessories**

**KWC** SIRIUS Shoe- and boot-cleaning unit

Modell-Linie: SIRIUS | SIRW721B Utility sinks | Shoe and boot cleaning units

Device-connecting valve

**2000101470** ZSIRW001

Suspension hook