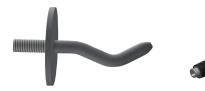

|
| material              | mineral material |
| material code         | Miranit          |
| outlet size           | DN 100           |
| overall depth         | 510 mm           |
| overall height        | 500 mm           |
| overall width         | 1,400 mm         |
| splash back           | no               |
| sump                  | yes              |
| sump basket           | included         |
| surface finish        | high polished    |
| tap ledge             | no               |
| type of mounting      | wall mounting    |
| number of wash places | 2                |
| waste hole position   | centre           |

## **Optional Accessories**



**KWC** SIRIUS Shoe- and boot-cleaning unit

Modell-Linie: SIRIUS | SIRW721B Utility sinks | Shoe and boot cleaning units







Device-connecting valve

**2000101470** ZSIRW001

Suspension hook

**2000101471** ZSIRW002

SIRIUS Hand brush

**2000101473** ZSIRW003