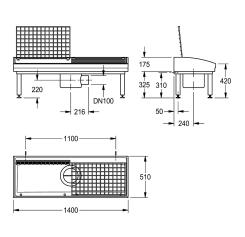

With integrated trap with 2 cleaning places, dimensions 1400  $\times$  175/500  $\times$  510 mm (W  $\times$  H  $\times$  D)

grating made of stainless steel for each wash place. Welded

substructure frame, powder-coated in basin colour, adjustable base feet. Mounting material included.

For customer-provided siphon Dimensions 1400 x 175/500 x 510 mm (W x H x D)

| Technical I | Data |
|-------------|------|
|-------------|------|

| brushes               | optional         |
|-----------------------|------------------|
| grid                  | hinged           |
| material              | mineral material |
| material code         | Miranit          |
| outlet size           | DN 100           |
| overall depth         | 510 mm           |
| overall height        | 500 mm           |
| overall width         | 1,400 mm         |
| splash back           | no               |
| sump                  | yes              |
| sump basket           | included         |
| surface finish        | high polished    |
| tap ledge             | no               |
| type of mounting      | wall mounting    |
| number of wash places | 2                |
| waste hole position   | centre           |