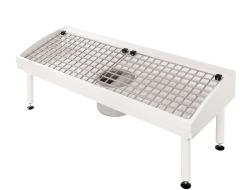

### KWC-No.

2000102727

overall width

1,400

1,400 mm

**2000102728** for on-site trap with 2 cleaning places

Shoe and boot cleaning unit made of MIRANIT resin-bonded mineral material with pore-free smooth surface (temperature-resistant up to 80 °C). For wall mounting. Large inner radii, bottom of basin with 2° slope. Alpine white colour. Drain with under-screwed waste unit with D1 00 horizontal outlet including removable sludge bucket made of stainless steel. Waste unit rotatable by 90°. One hinged

With integrated trap with 2 cleaning places, dimensions 1400  $\times$  175/500  $\times$  510 mm (W  $\times$  H  $\times$  D)

grating made of stainless steel for each wash place. Welded

substructure frame, powder-coated in basin colour, adjustable base feet. Mounting material included.