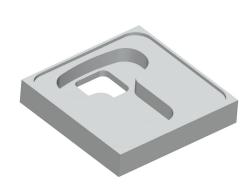

### KWC-No.

Polystyrene mounting support with wall connection elements and plastic mounting pins, dimensions 730  $\times$  150  $\times$  730 mm (W  $\times$  H  $\times$  D)

Mounting support for squat pan, made of polystyrene with wall connection elements and fastening pins made of plastic and special installation foam for fast fixation on all surfaces.

Dimensions  $734 \times 734 \times 150$  mm (W x H x D)