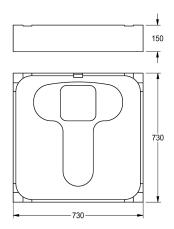

### KWC-No.

Polystyrene mounting support with wall connection elements and plastic mounting pins, dimensions 730  $\times$  150  $\times$  730 mm (W  $\times$  H  $\times$  D)

Mounting support for squat pan, made of polystyrene with wall connection elements and fastening pins made of plastic and special installation foam for fast fixation on all surfaces.

Dimensions  $734 \times 734 \times 150$  mm (W x H x D)

## Technical Data

| overall depth  |  |  |
|----------------|--|--|
| overall height |  |  |
| overall width  |  |  |
| quantity       |  |  |
| quantity uom   |  |  |

| 30 mm |
|-------|
| 50 mm |
| 30 mm |
|       |
| iece  |