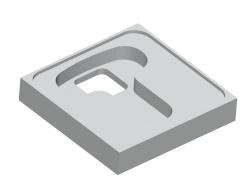

# **KWC** CAMPUS Mounting support

Modell-Linie: CAMPUS | ZCMPX004 WCs and urinals | Complementary parts urinals / WC

### KWC-No.

Polystyrene mounting support with wall connection elements and plastic mounting pins, dimensions 730  $\times$  150  $\times$  730 mm (W  $\times$  H  $\times$  D)

Mounting support for squat pan, made of polystyrene with wall connection elements and fastening pins made of plastic and special installation foam for fast fixation on all surfaces.