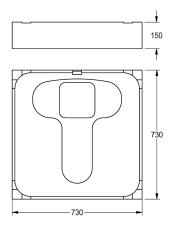

### KWC-No.

Polystyrene mounting support with wall connection elements and plastic mounting pins, dimensions 730  $\times$  150  $\times$  730 mm (W  $\times$  H  $\times$  D)

Mounting support for squat pan, made of polystyrene with wall connection elements and fastening pins made of plastic and special installation foam for fast fixation on all surfaces.

Dimensions  $734 \times 734 \times 150$  mm (W x H x D)

## Technical Data

| overall depth  |  |  |
|----------------|--|--|
| overall height |  |  |
| overall width  |  |  |
| quantity       |  |  |
| quantity uom   |  |  |

| 730 mm |  |  |
|--------|--|--|
| 150 mm |  |  |
| 730 mm |  |  |
| 1      |  |  |
| piece  |  |  |