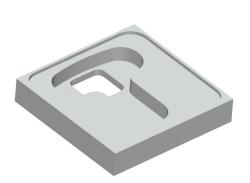

#### 2000102731

Polystyrene mounting support with wall connection elements and plastic mounting pins, dimensions 730  $\times$  150  $\times$  730 mm (W  $\times$  H  $\times$  D)

Mounting support for squat pan, made of polystyrene with wall connection elements and fastening pins made of plastic and special installation foam for fast fixation on all surfaces.

Dimensions 734 x 734 x 150 mm (W x H x D)