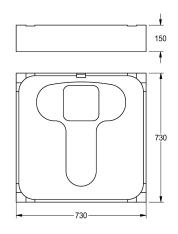

#### 2000102731

Polystyrene mounting support with wall connection elements and plastic mounting pins, dimensions 730  $\times$  150  $\times$  730 mm (W  $\times$  H  $\times$  D)

Mounting support for squat pan, made of polystyrene with wall connection elements and fastening pins made of plastic and special installation foam for fast fixation on all surfaces.

Dimensions 734 x 734 x 150 mm (W x H x D)