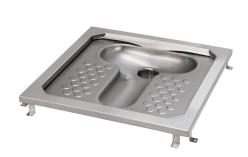

### KWC-No.

2000102732 Dimensions 755 x 200 x 755 mm (W x H x D)

Squat pan made of stainless steel, suitable for DN 20 in-wall flush valves, surface satin finished, material thickness 1 mm, 9 liter flushing capacity, with circular folded edge (22 mm) and circular flushing rim. Vertical connection from behind with screw connection

of 28 mm diameter, internal DN 100 waste outlet, fixing material and height adjustment included.

Dimensions 753 x 196 x 753 mm (W x H x D)