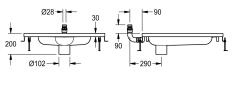

### KWC-No.

2000102732 Dimensions 755 x 200 x 755 mm (W x H x D)

Squat pan made of stainless steel, suitable for DN 20 in-wall flush valves, surface satin finished, material thickness 1 mm, 9 liter flushing capacity, with circular folded edge (22 mm) and circular flushing rim. Vertical connection from behind with screw connection

of 28 mm diameter, internal DN 100 waste outlet, fixing material and height adjustment included.

Dimensions 753 x 196 x 753 mm (W x H x D)