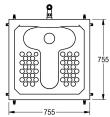

### KWC-No.

2000102732 Dimensions 755 x 200 x 755 mm (W x H x D)

Squat pan made of stainless steel, suitable for DN 20 in-wall flush valves, surface satin finished, material thickness 1 mm, 9 liter flushing capacity, with circular folded edge (22 mm) and circular flushing rim. Vertical connection from behind with screw connection

of 28 mm diameter, internal DN 100 waste outlet, fixing material and height adjustment included.

Dimensions 753 x 196 x 753 mm (W x H x D)