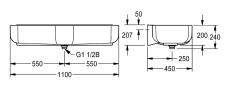

## KWC-No.

2000103056

Dimensions 1100 x 240 x 450 mm (W x H x D)

WASHINO-2 children's wash-and-play trough made of MIRANIT resin-bonded mineral material, Alpine white colour. With 2 wash places. Wave-shaped basin, large inner and outer radii of basins, with integrated surge edge, tap landing with a tap hole for each

wash place. Waste and overflow valve as a standpipe. Mounting on washbasin back panel. Mounting material included.

Dimensions  $1100 \times 240 \times 450$  mm (W x H x D)

## Technical Data

| material              | mineral material               |
|-----------------------|--------------------------------|
| material code         | Miranit                        |
| number of waste holes | 1                              |
| overall depth         | 450 mm                         |
| overall height        | 240 mm                         |
| overall width         | 1,100 mm                       |
| rear upstand          | no                             |
| splash back           | yes                            |
| number of tap holes   | 2                              |
| tap ledge             | yes                            |
| tap ledge position    | back                           |
| type of mounting      | wall mounting                  |
| type of waste kit     | "1 1/2"" duplex waste with sta |
| number of wash places | 2                              |
| waste hole position   | centre                         |
| waste kit included    | yes                            |
| waste size            | DN 40                          |
|                       |                                |