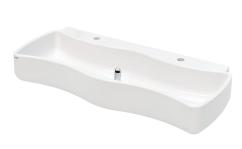

## **KWC** WASHINO-2 Children's wash-and-play trough

## KWC-No.

2000103056

Dimensions 1100 x 240 x 450 mm (W x H x D)

WASHINO-2 children's wash-and-play trough made of MIRANIT resin-bonded mineral material, Alpine white colour. With 2 wash places. Wave-shaped basin, large inner and outer radii of basins, with integrated surge edge, tap landing with a tap hole for each

wash place. Waste and overflow valve as a standpipe. Mounting on washbasin back panel. Mounting material included.

Dimensions  $1100 \times 240 \times 450$  mm (W x H x D)