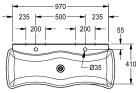

## KWC-No.

2000103056

Dimensions 1100 x 240 x 450 mm (W x H x D)

WASHINO-2 children's wash-and-play trough made of MIRANIT resin-bonded mineral material, Alpine white colour. With 2 wash places. Wave-shaped basin, large inner and outer radii of basins, with integrated surge edge, tap landing with a tap hole for each

wash place. Waste and overflow valve as a standpipe. Mounting on washbasin back panel. Mounting material included.

Dimensions  $1100 \times 240 \times 450$  mm (W x H x D)

## Technical Data

| material              | mineral material               |
|-----------------------|--------------------------------|
| material code         | Miranit                        |
| number of waste holes | 1                              |
| overall depth         | 450 mm                         |
| overall height        | 240 mm                         |
| overall width         | 1,100 mm                       |
| rear upstand          | no                             |
| splash back           | yes                            |
| number of tap holes   | 2                              |
| tap ledge             | yes                            |
| tap ledge position    | back                           |
| type of mounting      | wall mounting                  |
| type of waste kit     | "1 1/2"" duplex waste with sta |
| number of wash places | 2                              |
| waste hole position   | centre                         |
| waste kit included    | yes                            |
| waste size            | DN 40                          |
|                       |                                |