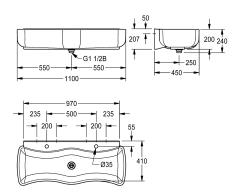

#### 2000103056

Dimensions 1100 x 240 x 450 mm (W x H x D)

WASHINO-2 children's wash-and-play trough made of MIRANIT resin-bonded mineral material, Alpine white colour. With 2 wash places. Wave-shaped basin, large inner and outer radii of basins, with integrated surge edge, tap landing with a tap hole for each

wash place. Waste and overflow valve as a standpipe. Mounting on washbasin back panel. Mounting material included.

Dimensions  $1100 \times 240 \times 450 \text{ mm} (W \times H \times D)$ 

## Technical Data

| material              | mineral material               |
|-----------------------|--------------------------------|
| material code         | Miranit                        |
| number of waste holes | 1                              |
| overall depth         | 450 mm                         |
| overall height        | 240 mm                         |
| overall width         | 1,100 mm                       |
| rear upstand          | no                             |
| splash back           | yes                            |
| number of tap holes   | 2                              |
| tap ledge             | yes                            |
| tap ledge position    | back                           |
| type of mounting      | wall mounting                  |
| type of waste kit     | "1 1/2"" duplex waste with sta |
| number of wash places | 2                              |
| waste hole position   | centre                         |
| waste kit included    | yes                            |
| waste size            | DN 40                          |