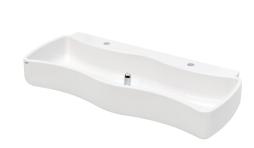

#### 2000103056

Dimensions 1100 x 240 x 450 mm (W x H x D)

WASHINO-2 children's wash-and-play trough made of MIRANIT resin-bonded mineral material, Alpine white colour. With 2 wash places. Wave-shaped basin, large inner and outer radii of basins, with integrated surge edge, tap landing with a tap hole for each

wash place. Waste and overflow valve as a standpipe. Mounting on washbasin back panel. Mounting material included.

Dimensions  $1100 \times 240 \times 450 \text{ mm} (W \times H \times D)$ 