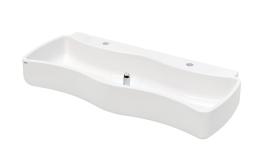

### KWC-No.

**2000103056**Dimensions 1100 x 240 x 450 mm (W x H x D)

WASHINO-2 children's wash-and-play trough made of MIRANIT resin-bonded mineral material, Alpine white colour. With 2 wash places. Wave-shaped basin, large inner and outer radii of basins, with integrated surge edge, tap landing with a tap hole for each

wash place. Waste and overflow valve as a standpipe. Mounting on washbasin back panel. Mounting material included.

Dimensions  $1100 \times 240 \times 450 \text{ mm} (W \times H \times D)$ 