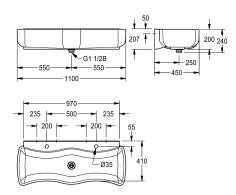

### KWC-No.

**2000103056**Dimensions 1100 x 240 x 450 mm (W x H x D)

WASHINO-2 children's wash-and-play trough made of MIRANIT resin-bonded mineral material, Alpine white colour. With 2 wash places. Wave-shaped basin, large inner and outer radii of basins, with integrated surge edge, tap landing with a tap hole for each

wash place. Waste and overflow valve as a standpipe. Mounting on washbasin back panel. Mounting material included.

Dimensions  $1100 \times 240 \times 450 \text{ mm} (W \times H \times D)$ 

## Technical Data

| material              | mineral material               |  |
|-----------------------|--------------------------------|--|
| material code         | Miranit                        |  |
| number of waste holes | 1                              |  |
| overall depth         | 450 mm                         |  |
| overall height        | 240 mm                         |  |
| overall width         | 1,100 mm                       |  |
| rear upstand          | no                             |  |
| splash back           | yes                            |  |
| number of tap holes   | 2                              |  |
| tap ledge             | yes                            |  |
| tap ledge position    | back                           |  |
| type of mounting      | wall mounting                  |  |
| type of waste kit     | "1 1/2"" duplex waste with sta |  |
| number of wash places | 2                              |  |
| waste hole position   | centre                         |  |
| waste kit included    | yes                            |  |
| waste size            | DN 40                          |  |