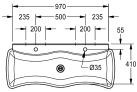

## KWC-No.

2000103056

Dimensions 1100 x 240 x 450 mm (W x H x D)

WASHINO-2 children's wash-and-play trough made of MIRANIT resin-bonded mineral material, Alpine white colour. With 2 wash places. Wave-shaped basin, large inner and outer radii of basins, with integrated surge edge, tap landing with a tap hole for each

wash place. Waste and overflow valve as a standpipe. Mounting on washbasin back panel. Mounting material included.

Dimensions  $1100 \times 240 \times 450$  mm (W x H x D)

## Technical Data

| material              | mineral material               |
|-----------------------|--------------------------------|
| material code         | Miranit                        |
| number of waste holes | 1                              |
| overall depth         | 450 mm                         |
| overall height        | 240 mm                         |
| overall width         | 1,100 mm                       |
| rear upstand          | no                             |
| splash back           | yes                            |
| number of tap holes   | 2                              |
| tap ledge             | yes                            |
| tap ledge position    | back                           |
| type of mounting      | wall mounting                  |
| type of waste kit     | "1 1/2"" duplex waste with sta |
| number of wash places | 2                              |
| waste hole position   | centre                         |
| waste kit included    | yes                            |
| waste size            | DN 40                          |
|                       |                                |