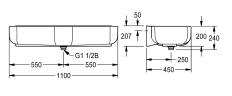

## KWC-No.

2000103056

Dimensions 1100 x 240 x 450 mm (W x H x D)

WASHINO-2 children's wash-and-play trough made of MIRANIT resin-bonded mineral material, Alpine white colour. With 2 wash places. Wave-shaped basin, large inner and outer radii of basins, with integrated surge edge, tap landing with a tap hole for each

wash place. Waste and overflow valve as a standpipe. Mounting on washbasin back panel. Mounting material included.

Dimensions  $1100 \times 240 \times 450$  mm (W x H x D)

## Technical Data

| material              | mineral material               |
|-----------------------|--------------------------------|
| material code         | Miranit                        |
| number of waste holes | 1                              |
| overall depth         | 450 mm                         |
| overall height        | 240 mm                         |
| overall width         | 1,100 mm                       |
| rear upstand          | no                             |
| splash back           | yes                            |
| number of tap holes   | 2                              |
| tap ledge             | yes                            |
| tap ledge position    | back                           |
| type of mounting      | wall mounting                  |
| type of waste kit     | "1 1/2"" duplex waste with sta |
| number of wash places | 2                              |
| waste hole position   | centre                         |
| waste kit included    | yes                            |
| waste size            | DN 40                          |
|                       |                                |