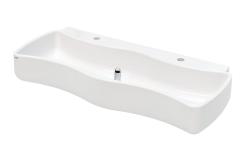

## **KWC** WASHINO-2 Children's wash-and-play trough

## KWC-No.

2000103056

Dimensions 1100 x 240 x 450 mm (W x H x D)

WASHINO-2 children's wash-and-play trough made of MIRANIT resin-bonded mineral material, Alpine white colour. With 2 wash places. Wave-shaped basin, large inner and outer radii of basins, with integrated surge edge, tap landing with a tap hole for each