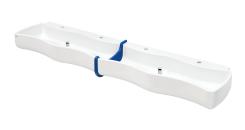

# **KWC** WASHINO-4 Children's wash-and-play trough

#### 2000103057

Dimensions 2100 x 240 x 470 mm (W x H x D), with 4 wash places

WASHINO-4 children's wash-and-play trough made of MIRANIT resin-bonded mineral material, Alpine white colour. With 4 wash places. Wave-shaped basins, large inner and outer radii of basins, with integrated surge edge, tap landing with a tap hole for each wash place. Integrated divider with overflow function made of MIRANIT, blue colour (RAL 5002). Waste and overflow valve as a

standpipe for 2 wash places each. Each basin with one waste outlet (distance between the outlets 1000 mm). Mounting on washbasin back panel. Mounting material included.

Dimensions 2100 x 240 x 470 mm (W x H x D)