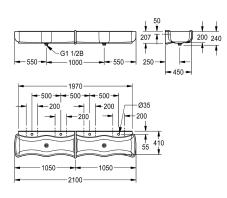

#### 2000103057

Dimensions 2100 x 240 x 470 mm (W x H x D), with 4 wash places

WASHINO-4 children's wash-and-play trough made of MIRANIT resin-bonded mineral material, Alpine white colour. With 4 wash places. Wave-shaped basins, large inner and outer radii of basins, with integrated surge edge, tap landing with a tap hole for each wash place. Integrated divider with overflow function made of MIRANIT, blue colour (RAL 5002). Waste and overflow valve as a

standpipe for 2 wash places each. Each basin with one waste outlet (distance between the outlets 1000 mm). Mounting on washbasin back panel. Mounting material included.

Dimensions 2100 x 240 x 470 mm (W x H x D)

## Technical Data

| material              | mineral material               |
|-----------------------|--------------------------------|
| material code         | Miranit                        |
| number of waste holes | 2                              |
| overall depth         | 470 mm                         |
| overall height        | 240 mm                         |
| overall width         | 2,100 mm                       |
| rear upstand          | no                             |
| splash back           | yes                            |
| number of tap holes   | 4                              |
| tap ledge             | yes                            |
| tap ledge position    | back                           |
| type of mounting      | wall mounting                  |
| type of waste kit     | "1 1/2"" duplex waste with sta |
| number of wash places | 4                              |
| waste hole position   | centre                         |
| waste kit included    | yes                            |
| waste size            | DN 40                          |