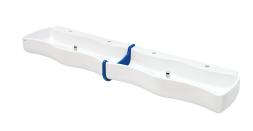

# **KWC** WASHINO-4 Children's wash-and-play trough

#### 2000103057

Dimensions  $2100 \times 240 \times 470$  mm (W x H x D), with 4 wash places

WASHINO-4 children's wash-and-play trough made of MIRANIT resin-bonded mineral material, Alpine white colour. With 4 wash places. Wave-shaped basins, large inner and outer radii of basins, with integrated surge edge, tap landing with a tap hole for each wash place. Integrated divider with overflow function made of MIRANIT, blue colour (RAL 5002). Waste and overflow valve as a

standpipe for 2 wash places each. Each basin with one waste outlet (distance between the outlets 1000 mm). Mounting on washbasin back panel. Mounting material included.

Dimensions 2100 x 240 x 470 mm (W x H x D)