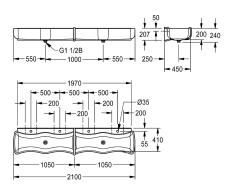

#### 2000103057

Dimensions  $2100 \times 240 \times 470$  mm (W x H x D), with 4 wash places

WASHINO-4 children's wash-and-play trough made of MIRANIT resin-bonded mineral material, Alpine white colour. With 4 wash places. Wave-shaped basins, large inner and outer radii of basins, with integrated surge edge, tap landing with a tap hole for each wash place. Integrated divider with overflow function made of MIRANIT, blue colour (RAL 5002). Waste and overflow valve as a

standpipe for 2 wash places each. Each basin with one waste outlet (distance between the outlets 1000 mm). Mounting on washbasin back panel. Mounting material included.

Dimensions 2100 x 240 x 470 mm (W x H x D)

## Technical Data

| material              | mineral material               |
|-----------------------|--------------------------------|
| material code         | Miranit                        |
| number of waste holes | 2                              |
| overall depth         | 470 mm                         |
| overall height        | 240 mm                         |
| overall width         | 2,100 mm                       |
| rear upstand          | no                             |
| splash back           | yes                            |
| number of tap holes   | 4                              |
| tap ledge             | yes                            |
| tap ledge position    | back                           |
| type of mounting      | wall mounting                  |
| type of waste kit     | "1 1/2"" duplex waste with sta |
| number of wash places | 4                              |
| waste hole position   | centre                         |
| waste kit included    | yes                            |
| waste size            | DN 40                          |
|                       |                                |