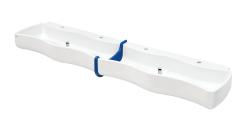

#### 2000103057

Dimensions 2100 x 240 x 470 mm (W x H x D), with 4 wash places

WASHINO-4 children's wash-and-play trough made of MIRANIT resin-bonded mineral material, Alpine white colour. With 4 wash places. Wave-shaped basins, large inner and outer radii of basins, with integrated surge edge, tap landing with a tap hole for each wash place. Integrated divider with overflow function made of MIRANIT, blue colour (RAL 5002). Waste and overflow valve as a standpipe for 2 wash places each. Each basin with one waste outlet (distance between the outlets 1000 mm). Mounting on washbasin back panel. Mounting material included.