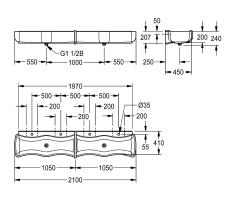

#### 2000103057

Dimensions 2100 x 240 x 470 mm (W x H x D), with 4 wash places

WASHINO-4 children's wash-and-play trough made of MIRANIT resin-bonded mineral material, Alpine white colour. With 4 wash places. Wave-shaped basins, large inner and outer radii of basins, with integrated surge edge, tap landing with a tap hole for each wash place. Integrated divider with overflow function made of MIRANIT, blue colour (RAL 5002). Waste and overflow valve as a standpipe for 2 wash places each. Each basin with one waste outlet (distance between the outlets 1000 mm). Mounting on washbasin back panel. Mounting material included.

Dimensions 2100 x 240 x 470 mm (W x H x D)

## Technical Data

| material              | mineral material               |
|-----------------------|--------------------------------|
| material code         | Miranit                        |
| number of waste holes | 2                              |
| overall depth         | 470 mm                         |
| overall height        | 240 mm                         |
| overall width         | 2,100 mm                       |
| rear upstand          | no                             |
| splash back           | yes                            |
| number of tap holes   | 4                              |
| tap ledge             | yes                            |
| tap ledge position    | back                           |
| type of mounting      | wall mounting                  |
| type of waste kit     | "1 1/2"" duplex waste with sta |
| number of wash places | 4                              |
| waste hole position   | centre                         |
| waste kit included    | yes                            |
| waste size            | DN 40                          |