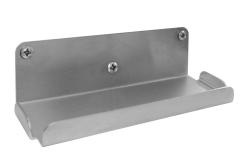

### KWC-No.

**2000103076** Length 213 mm

Shelf for wall mounting, stainless steel, surface satin finished, material thickness 2 mm, rounded edges, protection edge at front, Includes stainless steel crosshead screws and dowels.

Dimensions 213 x 60 x 80 mm (W x H x D)