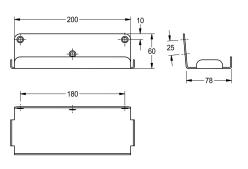

Dimensions 213 x 60 x 80 mm (W x H x D)

#### Technical Data

| material           |
|--------------------|
| material code      |
| material thickness |
| overall depth      |
| overall height     |
| overall width      |
| surface finish     |
| type of fixing     |
| type of mounting   |

| stainless steel                |  |
|--------------------------------|--|
| 1.4301 Chrome Nickel steel V2A |  |
| 2 mm                           |  |
| 83 mm                          |  |
| 60 mm                          |  |
| 213 mm                         |  |
| satin finished                 |  |
| screw                          |  |
| wall mounting                  |  |
|                                |  |